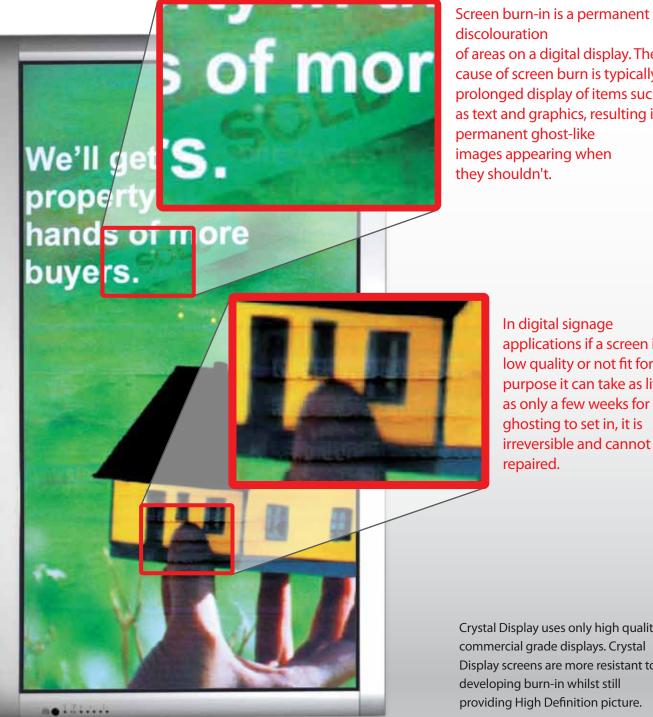

## Have you been burned?

of areas on a digital display. The cause of screen burn is typically prolonged display of items such as text and graphics, resulting in permanent ghost-like images appearing when

> In digital signage applications if a screen is of low quality or not fit for purpose it can take as little as only a few weeks for ghosting to set in, it is irreversible and cannot be

If you want quality, the choice is Crystal Clear

Crystal Display uses only high quality commercial grade displays. Crystal Display screens are more resistant to developing burn-in whilst still providing High Definition picture.

There is more to consider than price when deciding who to partner with for your digital signage needs.